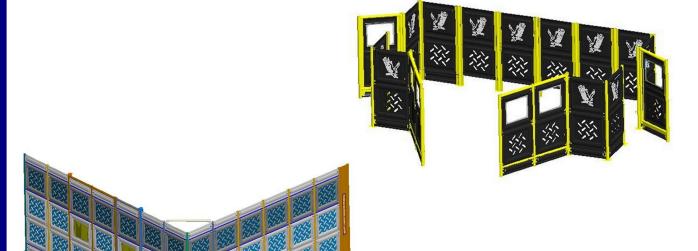

Hawk Technology has developed a Barrier Panel System manufactured from a selfextinguishing polymer working great in welding, machining, and assembly environments.

Our system consists of polymer panels, floor mounted steel framework and LH or RH doors in 3' and 6' widths with optional electronic safety switch.

Our standard systems come in 6 ft, 9 ft and 12 ft heights. They come in four colors; black, blue, red and green. Clear, tinted and laser glass window panels are also available.

Specialized panel logos and colors can be provided.

Let us custom design your barrier panel system to match your needs.

Need a customized panel system, we can help. Call us for additional information and current pricing.