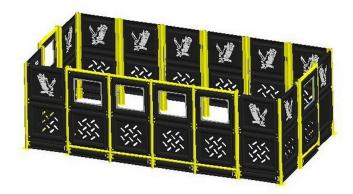

Hawk Technology has developed a Barrier Panel System manufactured from a selfextinguishing polymer working great in welding, machining, and assembly environments.

Our system consists of polymer panels, floor mounted steel framework and LH or RH doors in 3' and 6' widths with optional electronic safety switch.

Our standard systems come in 6 ft, 9 ft and 12 ft heights. They come in four colors; black, blue, red and green. Clear, tinted and laser glass window panels are also available.

Specialized panel logos and colors can be provided.