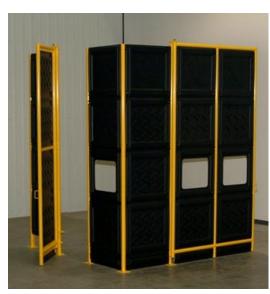

Hawk Technology has developed a Barrier Panel System manufactured from a selfextinguishing polymer working great in welding, machining, and assembly environments.

Our system consists of polymer panels, floor mounted steel framework and LH or RH doors in 3' and 6' widths with optional electronic safety switch.

Our standard systems come in 6 ft, 9 ft and 12 ft heights. They come in four colors; black, blue, red and green. Clear, tinted and laser glass window panels are also available.

Specialized panel logos and colors can be provided.