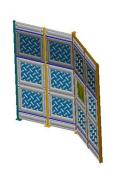

Hawk Technology has developed a Barrier Panel System manufactured from a selfextinguishing polymer working great in welding, machining, and assembly environments.

Our system consists of polymer panels, floor mounted steel framework and LH or RH doors in 3' and 6' widths with optional electronic safety switch.

Our standard systems come in 6 ft, 9 ft and 12 ft heights. They come in four colors; black, blue, red and green. Clear, tinted and laser glass window panels are also available.

Specialized panel logos and colors can be provided.