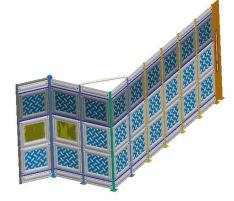

Hawk Technology has developed a Barrier Panel System manufactured from a selfextinguishing polymer working great in welding, machining, and assembly environments.

Our system consists of polymer panels, floor mounted steel framework and LH or RH doors in 3' and 6' widths with optional electronic safety switch.

Our standard systems come in 6 ft, 9 ft and 12 ft heights. They come in four colors; black, blue, red and green. Clear, tinted and laser glass window panels are also available.

Specialized panel logos and colors can be provided.

# **Standard Panel Configurations**

Example System Design – 6 Ft

**Example System Design – 9 Ft** 