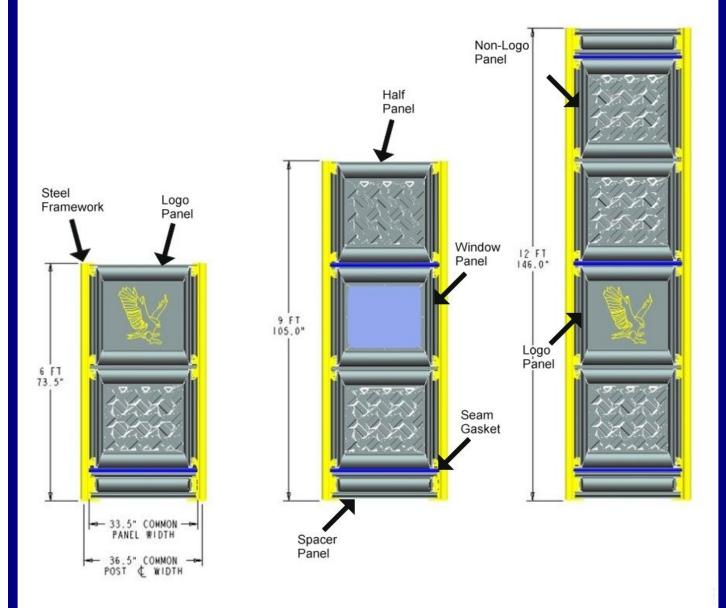

Our standard systems come in 6 ft, 9 ft and 12 ft heights. They come in four colors; black, blue, red and green. Clear, tinted and laser glass window panels are also available.

Specialized panel logos and colors can be provided.

# **Standard Panel Configurations**

Example System Design – 6 Ft

**Example System Design – 9 Ft** 