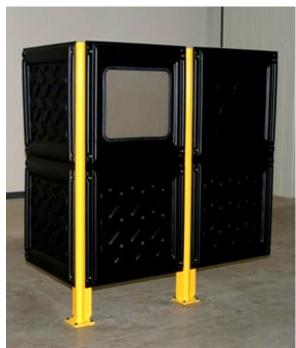

Hawk Technology has developed a Barrier Panel System manufactured from a selfextinguishing polymer working great in welding, machining, and assembly environments.

Our system consists of polymer panels, floor mounted steel framework and LH or RH doors in 3' and 6' widths with optional electronic safety switch.

Our standard systems come in 6 ft, 9 ft and 12 ft heights. They come in four colors; black, blue, red and green. Clear, tinted and laser glass window panels are also available.

Specialized panel logos and colors can be provided.